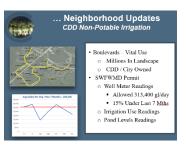

Ms. Wilson reviewed the irrigation for the spine roads in Tampa Palms (Tampa Palms Blvd, Compton, Amberly and a portion of Yardley). She noted that the irrigation is provided through non-potable water under the jurisdiction of SWFWMD and she detailed how that is managed and the results.