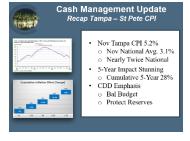

### **♦** Cash Management Update

Ms. Wilson reviewed the impact of the economy on the CDD's financial situation specifically noting that inflation has a greater impact in the Tampa St Pete area than the nationwide average which is often touted on the news.

The five year impact of 28% compounded increase was discussed.

Ms. Wilson reviewed the Chairman's investment plan for FY 2023-24 and noted that the plan will effectively balance the budget without the necessity to utilize reserve/carryforward monies.