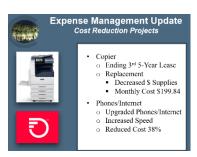

Ms. Wilson also reported that the Xerox five year copier lease was ending and that Andi Brayboy had been working with Xerox to assess replacement optiond. Ms. Braby also evaluated other company options but found none with the certainty of support of Xerox. (This is the third lease agreement with Xerox.)

The replacement copier / scanner / fax machine is a newer and slightly scaled down version of the current machine. It has a smaller footprint and Ms. Braboy removed options in the current machine that served no purpose to the CDD such as stapling, remote printing and copy to thumb drives. She negotiated a higher copy / month count included at no charge for supplies in the lease cost and added color copies included in the lease cost.

There are no charges for scanning which is important for the records retention project. He 2 monthly cost for the new lease is \$199.84.

3 4

5

6

1

On MOTION by Ms. Falkowitz SECONDED by Mr. Diaz WITH ALL IN FAVOR, the Board the new five-year lease with Xerox at \$199.84 per month to include all supplies for 1,000 black and white copies and 100 color copies per month.