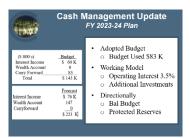

The five year impact of 28% compounded increase was discussed.

Ms. Wilson reviewed the Chairman's investment plan for FY 2023-24 and noted that the plan will effectively balance the budget without the necessity to utilize reserve/carryforward monies.