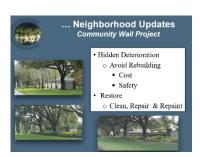

She noted that the trees will be removed and no palms replanted in the same space for several years.

Ms. Wilson reviewed the wall projects which is focused on locating and mitigating wall damage to avoid rebuilding which is an important factor not only for cost but safety. The primary objective is to avoid the conditions which occurred at the Kensington wall which actually began to separate and crumble creating a safety hazard for both the sidewalks and adjacent owners.