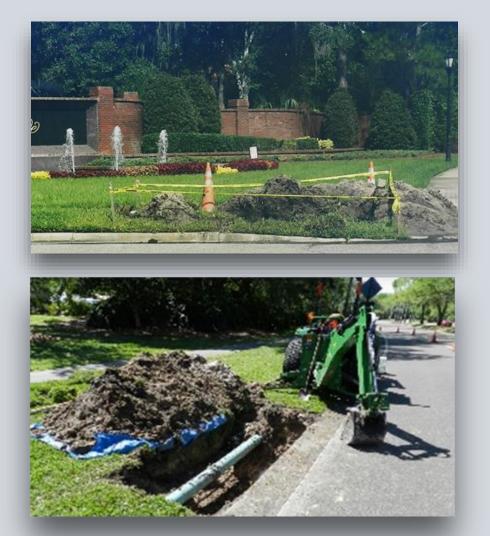

#### Neighborhood Reviews Irrigation Woe's

- Mainline Breaks
  - Multiple Causes
  - Difficult To Repair
- Tricky Work
  - Utilities Clumped Together
  - Work Below Water Table
- Contributing To Over-Pumping