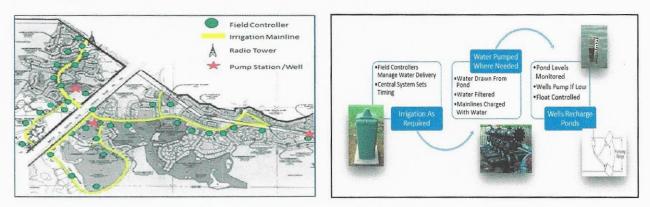

,280        | 4.21 | 6,720       | 257,000        | 9/4/2025  |
| Total             |           |           | \$2,764,811.79 |      | \$76,278.65 | \$2,841,090.65 |           |

\*\* Treasuries are purchased at a discount - based on the interest guaranteed and then redeemed at full value

#### Irrigation Update

The irrigation system for Tampa Palms is a relatively complex system with several major component systems:

- The pump stations which use water from the aquifer for irrigation, allowing the CDD to avoid the cost of potable water use which would reasonably exceed a million dollars a year.
- The management system (Toro Sentinel) which provide central radio control of 33 delivery management devices located along the spine roads that allow scheduling and management of the irrigation.



The irrigation systems are absolutely critical to Tampa Palms, as the systems sustain the more than \$2 M CDD investment in major landscape and the additional \$1 M in minor landscape, such as shrubs and turf.

The Sentinel control system has served Tampa Palms well; originally installed in 2002; the average life of water control systems is about 15 years and improvements were made to Tampa Palms system in 2017 with the intention of extending the life. It appears time to extend it again.

Today the Sentinel system components are being modified by Toro as part of the DXi Central Control, a single hardware platform that wraps around the CDD's Sentinel® Water Management System (and several other Toro systems).

Part of that migration is the improvement of components with advances not intero