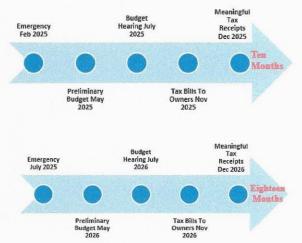

Without a doubt the CDD has assessment ability BUT the notice and collection cycle can stretch more than a year, depending on when in the budget year an emergency occurred. This means that response to a critical event can be delayed from ten to eighteen months to even commence restoration. Residents would demand more timely action; property values in Tampa Palms would depend upon it. See timelines below

#### Example #1

If the emergency occurs this month (Feb 2025), funds to address restoration without reserves would not be available until December, 2025 - a full ten months after the emergency event that required restoration.

#### Example #2

For an emergency occurring this coming July, 2025 **after** the budget hearing [middle of hurricane season], the funds to address restoration without reserves would not be available until December, 2026 – eighteen months after the event.