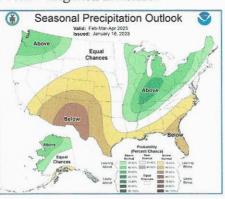

emonstrate that they are entitled to their rate increases which were based on storm protection.



(a) Photo taken at the clearance anomaly location.

(b) The clearance anomaly location marked in LiDAR point clouds. The FERC has stringent rules for the power companies relative to making certain that the power grid as it relates to transmission lines is secure. That has intensified with the recent attacks on power company facilities.

LiDAR point clouds. It is not just box checking; the power companies are required to survey the areas of their transmission lines and provide aerial [Lidar] photographic proof that they manage vegetation such that trees or plant growth cannot affect the connectors and both TECO and Duke must make certain that this corridor is in compliance or they are fined.





#### **Projects- Current**

The filtration system on the Reserve entry fountain has finally given up: the other two were replaced previously. The replacement will be a variable speed pump as was done with the others. This will require replumbing and should result in a more reliable operation.



The base of the entry fountain is not in good condition (worn in places to the concrete and heavily chipped). The fountain will be drained and the base first repaired and then repainted. The whole process should take about two weeks.

The Reserve entry is an important focal point along Tampa Palms Blvd and the entry and exit fountains are owned by the CDD. (The CDD cares for the center fountain but it is owned by the Reserve.)



#### Hurricane / FEMA Update

The work to clear the public areas