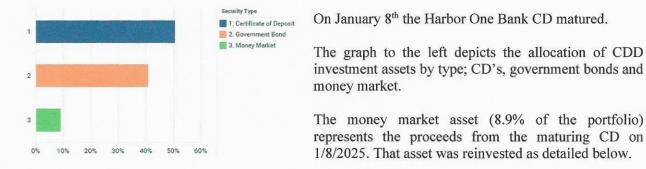

| \$543.54                      |
| Rear CDD Mtc Facility                                                           | CRR-W&W50thSt                                                                      | 1/6/2025   | 10:56 | Edwin24      | 44034557      | 50                          | 47,20<br>398.80 | Y                               | \$531.00<br><b>\$5,303.38</b> |



#### Financial Conditions / Cash Management

The national economic picture, which drives the conditions under which the CDD makes investments to increase earnings and reduce assessment requirements, is at best a case study in mixed messages.

There is good news for the CDD in this melee as the rates for investment opportunities have not fallen as drastically as they were predicted to do late last year.



Vice Chairman Oneal was able to reinvest the proceeds of the matured CD in a Treasury at 4.21% APY which will mature in September of 2025.

At this point the CDD investment profile is as follows:

- The current investments have already created \$76,278 in income.
- \$1,364,544 becomes available in March 2025 for reinvestment, with every expectation that the six month earnings will complete the budget for FY 2024-25
- A final 1,192,506 becomes available in Sept 2025, income to be realized in 2025-26

The chart below displays a full description of the securities on hand including name, cusip number, interest rate, principal and maturity date.

| Issued Cusip      |           | Maturity  | Principal      | APY  | Interest    | Total          | Proceeds  |
|-------------------|-----------|--