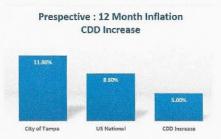

llowing is derived from the revised model that reflects the insidious impact of high-inflation on the District. In spite of increasing assessments by a compound 24 % over five years, the CDD will only reduce the unallocated reserves by about \$ 900 K, to a level of 2.4 months expenses.

The CDD has protected the reserve positions for expenditures most likely required to occur during the five-year financial model.

The immediate Board responsibilities require approving the FY 2022-23 budget. The CDD is required to approve this budget at our May meeting and must submit a budget with revenue and expenses balanced. An assessment increase of 5 % is budgeted. Still, we see expenses exceeding revenues by \$140 K. To submit a balanced budget, we will bring forward \$ 140 K from our bank account.



We cannot increase the assessments during the July Budget Hearing, from the level approved and submitted in May.

The current economic environment positions the CDD in a re-active mode vs pro-active. In the planning horizon, we must react one year at a time to preserve our financial health.

|                                                      | FY2021-22