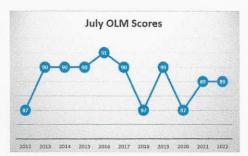

ommunity Review**

Based both on the general "look" of Tampa Palms at the entries and along the boulevards [well-groomed] the inspection rating [89%] for Tampa Palms continues to reflect an upscale community in appearance for both residents and visitors. For July, and with the challenges of heat and worker availability, that is a very credible outcome- good work Joe Laird.

This is a difficult time of the year for landscape management, everywhere, not just Tampa Palms. That is reflected in the July ratings over the years which range from 87 to 91, with average and mode at 89.

The high heat combined with high humidity and longer days results in turf and shrub vibrancy that is exemplary. That is the good news: it also results in increased needs for trimming and mowing, the less good news.



Mowing is a six day a week operation at this time and even with ABM working Saturdays (without cost to Tampa Palms) by the time the turf mowing is complete each week, the first areas look to be overdue. The same is true of trimming which is required almost weekly.

ABM has had to carefully manage mowing near ponds. With personnel shortages and new members of the team, there have been several incidents of mowers coming too close to the banks and winding up in the water (with no injuries). Joe has mandated mowing slightly less close to the bank tops and is using trimming equipment to do the bank tops. This slows completion and is a drain on personnel hours but is safer.

Weeds are almost uncontrollable this time of year. That is particularly true anywhere near the power corridor. ABM has s