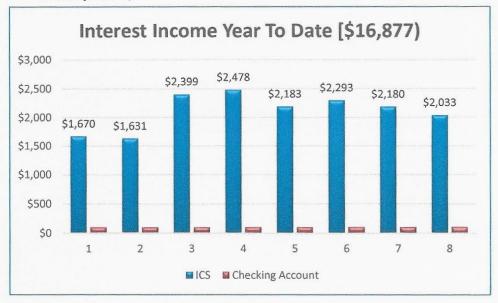

Frequently Asked Questions

FAQ Is the interest provided in the financial statements only an estimate based on the fluctuating market value of the CDD's investments or is it funds actually received by the CDD?

- What interest is included in the \$26K displayed this month on the P&L?
- Is the interest displayed on the Check Register all that has actually been received?

All interest revenue displayed in the financial statements, represents funds that have actually been received by the CDD; at no time is the interest revenue displayed an estimated figure.

| The CDD receives interest income from two sources:                                                                                   | Sweeps   | Checking | Total    |
|--------------------------------------------------------------------------------------------------------------------------------------|----------|----------|----------|
| • The investments made via the <i>Insured Cash Sweep</i>                                                                             | 1,669.94 | 1.05     |          |
| • The CDDs operating checking account receive a                                                                                      | 1,631.32 | .61      |          |
| minimal interest                                                                                                                     | 2,398.70 | 1.44     |          |
| The Lord Coll Compared interest is combined with the                                                                                 | 2,477.59 | 1.57     |          |
| The <i>Insured Cash Sweep</i> account interest is combined with the interest derived from the checking account and the total of the  | 2,183.29 | .88      |          |
| two sources is displayed on the P & L each month.                                                                                    | 2,293.43 | 1.30     |          |
| ·····                                                                                                                                | 2,180.33 | .76      |          |
| The funds remain in their respective accounts. While no interest                                                                     | 2,032.94 | 1.64     |          |
| has yet been received, the new investment accounts are similarly<br>displayed and when interest is received, it will be displayed on | \$16,868 | \$9.25   | \$16,877 |

The graphic below displays the receipts by month. (The scale is logarithmic- base 10 -otherwise the checking account would barely show.)

In May of 2021, the YTD interest received figure \$26,735; this highlights the value, even the imperative to create the investment account, as recently approved by the Board.

the P&L.