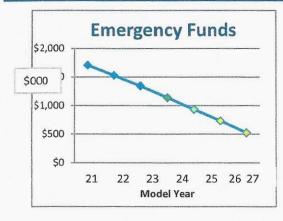

|                          |
|------------------------------|-----------|-----------|-------|---|--------------------------|
| Revenue- All Sources 1       |           | 436       | 329   |   |                          |
| Expenses Budgeted By         |           | 0         | \$0   |   |                          |
| Expenses Anticipated FYE     |           | 107       | \$0   | _ | Project Complete Unknown |
| 1 Requires Budget Amendment  |           |           |       |   |                          |
| Signature Fund Balance       |           |           |       |   |                          |
|                              | Beginning | 436       | 329   |   |                          |
|                              | Ending    | 329       | \$329 |   |                          |





### Multi-Year Financial Model- Current Model Detail

General Expense Incr

3.00%

Revised 2/27/2020 8 am

Insert Percent Below To Model Revenue Increases

| CDD Operations                 | Prio