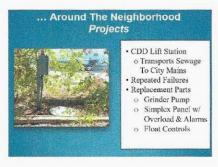

reading of the pond levels in the two irrigation ponds, one each in Area 1 and Area 2. This is also a SWFWMD requirement.

Ms Wilson noted that the total cost per station is \$25,000 and is funded in the Capital Projects portion of the budget.

On MOTION by Ms. Falkowitz SECONDED by Mr. Gibson WITH ALL IN FAVOR, the Board approved the automation project for the two CDD pump stations in the amount of \$25,000 per station.

Ms Wilson reported on a repair project that is required for the CDD maintenance center. The lift station has suffered repeated failures due to the need to replace certain critical parts. The company which had previously maintained the system was not able to be located. Staff contacted A&A General Contractors and they will have the system repaired in the next two weeks.



Ms. Wilson advised that the project to clean and expose the very beautiful brick walls along the Reserve and Kensington is in progress. It is a project that starts and stops based on worker availability.

The landscape at the base of these walls is being removed for replacement: this landscape was damaged by the City path restorations and never recovered.



... Around The Neighborhood

Projects

Brick Continues to Kensington

o Front Crumbling Contractor Engaged

Wall Damaged
 Top Separating
 Back Falling Off

Ms. Wilson detailed substantial damage to the walls near Kensington entrance that was discovered. The damage included delamination of the brick from the block wall and separation of the top of the wall, splitting the wall into two segments.

A contractor has been contacted to make