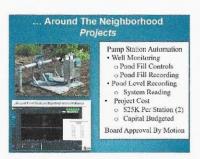

to the limited availability of plants.

Ms. Wilson described the irrigation woes associated with continual damage, particularly of mainlines along the boulevards. There is nowhere else to place the mainlines and the vehicles that often cause thw damage have the right to park on the ROW. Ms. Falkowitz noted that parking off the road is safer in this time of texting etc and driver inattention.



#### ♦ Neighborhood Projects

Ms. Wilson detailed the pump station automation project that has been under discussion for two years. (The main project, the automation of the well activation floats was a 2021 project deferred due to Covid limitations on personnel and products.)

The proposed project will automate the well fill floats and make the quantities pumped digitally available on the existing



Hoover systems which is required by SWFWMD. The upgrades will additionally automate the recording and reading of the pond levels in the two irrigation ponds, one each in Area 1 and Area 2. This is also a SWFWMD requirement.

Ms Wilson noted that the total cost per station is \$25,000 and is funded in the Capital Projects portion of the budget.

On MOTION by Ms. Falkowitz SECONDED by Mr. Gibson WITH ALL IN FAVOR, the Board approved the automation project for the two CDD pump stations in the amount of \$25,000 per station.

Ms Wilson reported on a repair project that is required for the CDD maintenance center. The lift station has suffered repeated failures due to the need to replace certain critical parts. The company which had previously maintained the system was not able to be located.