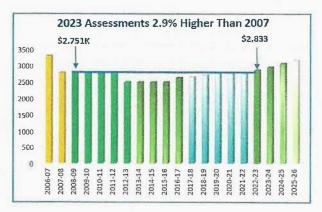

e actions
- General expenses averaging a 3.5 % annual increase
- Landscape maintenance (ABM) CPI adjustment forecast at 6 % first year and 4 % all years beyond
- Electricity a 17 % increase by plan year 5, based on planned utility increases & some forecast
- Staff compensation increasing at 2 % per year, with staff successorship planned in FY 2026-27.
- Water rates increasing by 71 % consistent with City of Tampa "Pipes Program"
- Project-Driven expenses to increase 4 % per year or about 22 % over the period.

#### Next Steps

March Board Book Meeting Discussion

April Board Book Re-visit if Board requires

May Board vote on a FY 2022-23 balanced budget; no further assessment increases permitted. Usually, the first year of the Financial Model, revised if have more definitive information.



## CDD Financia odel - Summary

|                                    | Prior                      | Adopted                    |                            |                            |                            |                                       |                            |
|------------------------------------|----------------------------|----------------------------|----------------------------|----------------------------|----------------------------|---------------------------------------|----------------------------|
|                                    | Model Year 0               | Model Year 1               | Model Year 2               | Model Year 3               | Model Year 4               | Model Year 5                          | Model Year 6               |
|