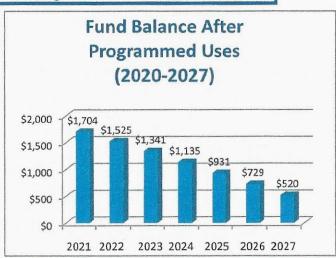

|                          |
|------------------------------|-----------|-----------|-------|---|--------------------------|
| Revenue- All Sources 1       |           | 436       | 329   |   |                          |
| Expenses Budgeted By         |           | 0         | \$0   |   |                          |
| Expenses Anticipated FYE     |           | 107       | \$0   | _ | Project Complete Unknown |
| 1 Requires Budget Amendment  |           |           |       |   |                          |
| Signature Fund Balance       |           |           |       |   |                          |
|                              | Beginning | 436       | 329   |   |                          |
|                              | Ending    | 329       | \$329 |   |                          |





### Multi-Year Financial Model- Current Model Detail

General Expense Incr

3.00%

Revised 2/27/2020 8 am

Insert Percent Below To Model Revenue Increases

| CDD Operations                 | Prio