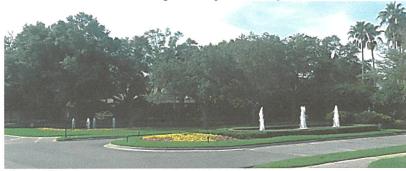

in the last weeks they were shaped to establish fullness.

A portion of the bouganvillia was retained and heavily prunned into a low hedge-like shrub. This does remove many of the bloom runners but some color is retained, just not the natural shape of the plant. Ms. Maney has agreed to let staff and Joe Laird live.



The total look is much improved. ABM will be plantings additional ficus vines at the rear of this planter and the plan includes careful pressure washing of the planter front to remove irrigation water stains.







The power crossing landscape along Tampa Palms Bvd has just been cutback and refreshed for the summer.





The Reserve entry is improving, in fact thanks to ABM feeding and the warm weather the hacked-up holly are almost back to their original shape and height.



Ms. Maney, the OLM inspector and Joe Laird all maintain that these mature plants have a "natural height" and will grow quickly to reattain it.

The right answer is to replace the old hollies with podocarpus as was planned. That plan has been deferred.





The raised planters on the exit and entry sides of the Reserve gate (on CDD-owned property inside the gate) have been replanted.

At the request of a member of the Reserve board, copper plants, that reflect the planters across the street from the Reserve, and ginger were used.

Joe Laird has a minor concern about there being too much sunlight on the ginger on one side and the plants are being watched carefully.





The Reserve has suffered the loss of additional Canary Isle palms inside the gate. The Reserve board wishes to replace tw