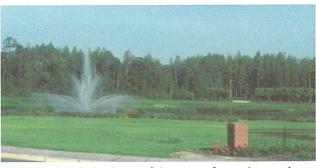

de a bright welcoming array for both our Tampa Palms residents and guests, as well as, an attractive signpost for those who pass through the community on Bruce B Downs, even if at 55 MPH.

UIT

The Spring annuals have presented a challenge to the landscapers as marigolds are not normally subjected to the high heat and humidity that were present most of April. Fungicides combined with care kept them attractive.

The new Area 2 landscape along the sides of road provides a clean look, punctuated by colorful Maui ixora in front of each pillar, that does not obstruct the view of the major pond fountain behind it. John Stack of Architectural Fountains says that he receives numerous inquires about copying "the Tampa Palms fountain" but most ponds either lack the breath of view or depth or both.







Both day and night the Area 2 entry fountain is an eye catcher, performing well the task of commanding view and reducing attention to the pond itself.



For the last two months ABM has intensified focus on the medians along Tampa Palms Blvd, shaping the



existing plants for better show and replacing plantings that have failed or are slow to "pop out" of the winter doldrums.

Shore juniper was installed between Hampton Park and Manchester. The Maui ixora used in medians between

the Cambridge II and TP Elementary is starting to elaboately bloom. In medians, Maui ixora is more of a perenial than a long-lasting plant.



By late summer last year the bouganvillia in the raised planters across from the Reserve was doing what the plant is programmed to do, put out runners/spikes.

If th