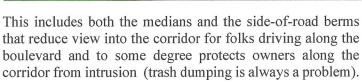

involved in property inspection. About 75% of the bouganvillia was replaced with copper plants. The copper plants were allowed to "grow-in" over the winter and in the last weeks they were shaped to establish fullness.

A portion of the bouganvillia was retained and heavily prunned into a low hedge-like shrub. This does remove many of the bloom runners but some color is retained, just not the natural shape of the plant. Ms. Maney has agreed to let staff and Joe Laird live.



The total look is much improved. ABM will be plantings additional ficus vines at the rear of this planter and the plan includes careful pressure washing of the planter front to remove irrigation water stains.







The power crossing landscape along Tampa Palms Bvd has just been cutback and refreshed for the summer.





The Reserve entry is improving, in fact thanks to ABM feeding and the warm weather the hacked-up holly are almost back to their original shape and height.



Ms. Maney, the OLM inspector and Joe Laird all maintain that these mature plants have a "natural height" and will grow quickly to reattain it.

The right answer is to replace the old hollies with podocarpus as was planned. That plan has been deferred.





The raised planters on the exit and entry sides of the Reserve gate (on CDD-owned property inside the gate) have been replanted.

At the request of a member of the Reserve board, copper plants, that reflect the planters across the street from the Reserve, and ginger were used.

Joe Laird has a minor concern about there being too much sunlight on the ginger on one side and the pl