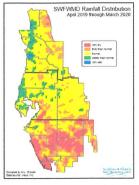

occuring for two rather different reasons;

- 1. First the south county area has been heavily developed in the last few years and supporting the potable needs is problematic which does apply to Tampa Palms which has City water service and
- 2. Second the dry period that the entire area has experienced in 2020, through April.

Rainfall for Tampa Palms and the multi-county SWFWMD area looks grim for Mar. as depicted above.

The twelve month results for the area do not display a rainfall deficit, in fact for the small Tampa area, the results show "wetter than normal".

April results are not yet published (March and April are typically the two driest months of the year).

So far in May which is only a week old, Tampa Palms has had nine inches of rain.

SWFWMD Ranfall Distribution
March 2020



Despite the recent rainfall, it is imperitive that the Tampa Palms irrigation systems be kept in good working order. In April the second of the two VFD's (variable frequency drives) in the Area 1 pump station failed. The other drive failed last fall and was replaced. The new failure was replaced two weeks ago.

Joe Laird and team performed an assessment of both stations (Area 1 and Area 2) in order to determine if any components were reaching their end of useful life or showing undue wear. Both systems appeared in good working order with two exceptions:

- The float for the Area 1 pond fill showed deterioration and was replaced.
- It was determined that the filtration system disks for the Area 2 pump station needed to be cleaned. That work will be completed next week.

It is far better t