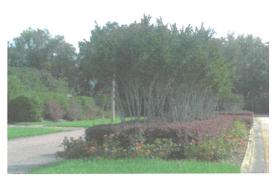

volved in property inspection. About 75% of the bouganvillia was replaced with copper plants. The copper plants were allowed to "grow-in" over the winter and in the last weeks they were shaped to establish fullness.

A portion of the bouganvillia was retained and heavily prunned into a low hedge-like shrub. This does remove many of the bloom runners but some color is retained, just not the natural shape of the plant. Ms. Maney has agreed to let staff and Joe Laird live.



The total look is much improved. ABM will be plantings additional ficus vines at the rear of this planter and the plan includes careful pressure washing of the planter front to remove irrigation water stains.







The power crossing landscape along Tampa Palms Bvd has just been cutback and refreshed for the summer.





The Reserve entry is improving, in fact thanks to ABM feeding and the warm weather the hacked-up holly are almost back to their original shape and height.



Ms. Maney, the OLM inspector and Joe Laird all maintain that these mature plants have a "natural height" and will grow quickly to reattain it.

The right answer is to replace the old hollies with podocarpus as was planned. That plan has been deferred.





The raised planters on the exit and entry sides of the Reserve gate (on CDD-owned property inside the gate) have been replanted.

At the request of a member of the Reserve board, copper plants, that reflect the planters across the street from the Reserve, and ginger were used.

Joe Laird has a minor concern about there being too much sunlight on the ginger on one side and the plan