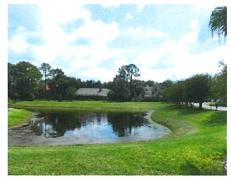

the community from the power corridor.

The berm area is of concern due to "sneaky" access to the village. Recently a dead tree was removed and it will be replaced either with a tree or substantial shrubs. Staff spoke to one neighbor about blocking the area, possibly even including small boulders decoratively placed, but the neighbor was convinced that "no one ever comes through that way". It seemed rude to mention the time spent patching vehicle tire damage on the berm so the matter was dropped.







The second area is where the center pond and a small secondary pond are located along the road is a true land tract with no irrigation. Ferns have been placed in the area to reduce the weeds would migrate to nearby manicured yards. This is a work in progress. See below, center and right.











#### Landscape Standards and Allocation of Resources

A word about standards: specifically, those standards which apply to Tampa Palms. The OLM monitoring of the Tampa Palms landscape is based on nation-wide standards developed to address particular types of landscape.

There are several different types of general landscape:

1. **Right of way (ROW) maintenance** - Designed to keep areas adjacent to streets looking *kept up* for the benefit of those who use the areas, usually <u>in a car or on a bicycle</u>.

For communities, ROW maintenance is enhanced (sometimes referred to as ROW Plus) to provide enjoyment to both passersby and the individuals who chose to walk landscaped areas.

- 2. **Resort maintenance** Designed for venues where it is anticipated that most if not all the "