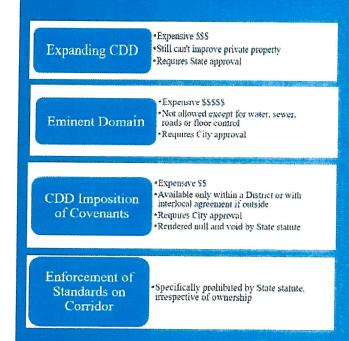

n who asked for information, staff provided Mr. Angeli with a screenshot of the portion of the presentation about which he was inquiring, though if strictly construed no part of the presentation met the specifics of his demand letter.

Staff placed the screen shot on a word document and signed and dated it

A copy is attached.

Tampa Palms Community Development District

16311 Tampa Palms Boulevard, West

Tampa, FL 33647

Dear Sir/Madam:

Pursuant to te US Freedom of Information Act and the Florida Sunshine laws, I am formally requesting a photo copy of the "screen shot" in which the words "fiscally irresponsible" were used at the last TPCDD meeting. Thank you!

Sincerely,

John Angeli, 920-251-5785

6204 Farthing Street, Tampa, FL 33647

### The Power Corridor Updates and Clarifications



Not CDD Business

- No Jurisdiction
- Privately Owned
- Federally Protected

One Resident's Suggestions

- Not Supported in Statutes
- Deemed By CDD Attorney "Fiscally Reckless"

Screen shot of slide 22, Tampa Palms CDD meeting presentation, Sept 11, 2019.

Requested by and provided to John Angeli by Maggie Wilson

egge Wilm 9-19-19

### CASH MANAGEMENT

Tab 6L

#### Cash Management Plan For CY 2020

The CY 2019 cash management agreement negotiated with Centerstate Bank expires January, 2020. The chairman normally oversees review of the cash management plan with the concurrence of the balance of the Board. This process for 2019 has earned the CDD almost \$60K.

The Board-established cash management priorities previously used as a basis for this review are as follows:

- 1) Safety of taxp