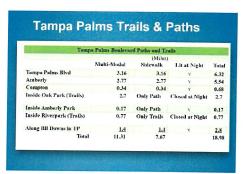

ilson stated in past years the Board has normally funded 50% of the Tampa Palms newsletter. The request is to continue with an expense of \$11,000 as in past years.

Mr. Field stated additionally it provides us an avenue for resident communication under the ongoing NDPES requirement.



On MOTION by Mr. Gibson, SECONDED by Ms. Vaughn, WITH ALL IN FAVOR, the Board approved the expense of \$11,000.00 paid to the TPOA for 50% of the newsletter.

#### ♦ Tampa Palms Trails & Paths

Ms. Wilson presented one of the elements of strategic advantage that Tampa Palms enjoys, the community's substantial network of paths and trails. This is a network of trails, sidewalks and paths that is available to every resident and fully connects Tampa Palms to the rest of the region including USF and Wiregrass.



#### Additional Advanced Board Package Materials:

Information regarding financial reports were included in the Advance Board package; copy of which is attached hereto and made a part of the public record.

#### **EIGHTH ORDER OF BUSINESS – Other Matters**

There being none, the next item followed.

#### **NINTH ORDER OF BUSINESS – Public Comments**

Mr. O'Neal from Huntington inquired about fence repairs and was briefed on the wall projects.

Mr. Dixon representing the TPOA noted that the TPOA had adopted a policy that the power corridor is not in Tampa Palms boundary and not a proper subject for TPOA discussion. He further noted that the path was created without permission or easement.

Mr. Angeli asked if the details of the path's construction were just Tampa Palms myth or facts. Ms.