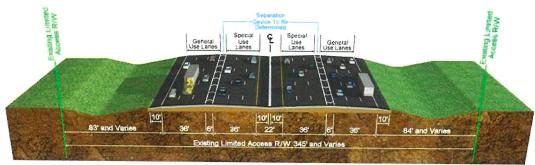

so designated as an emergency evacuation route.

#### **Proposed Improvements**

The FDOT conducted this PD&E study to evaluate alternatives that improve the operational capacity of I-75. Currently I-75 is a six-lane limited access facility. The <u>preferred alternative</u> for the northern study contains three 12-foot <u>General Use Lanes</u> (GULs) in each direction on the outside and three 12-foot <u>Special Use Lanes</u> (SULs) in each direction on the inside. The <u>GULs</u> and the <u>SULs</u> are separated by a 6-foot buffer in each direction. The northbound and southbound travel lanes are separated by a barrier wall with 10-foot inside and outside shoulders in each

direction. Most of this widening will be done to the inside of the existing lanes within the existing right-of-way.



#### University Area Traffic Improvement

There is a substantial project in the preliminary planning stages that has a number of elements which will / could affect Tampa Palms residents by improving the traffic flows in the area of USF and the hospitals.

The major component is a re-working of the BB Downs / Bearss intersection. The final plans are more than a year away but there has been discussions of fly-over's and other means to get traffic from BB Downs onto Bearss and the reverse.

Stay tunned.

Additionally there are plans to widen 146<sup>th</sup> street from Skipper to Fletcher (the street thar runs beside the USF Claw.

The project sheet for the multiple projects follows.



#### **University Area Transportation Improvements Capital Improvement Program Project Fact Sheet Projec