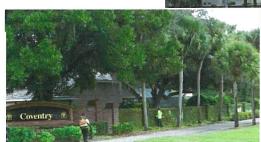

wed for evaluation of the effects this wet summer had on the turf. Most places have responded to the use of the fungicides and are mending.

Ms. Maney predicted that the Reserve entry, with its deep thatch, high water table and old turf would not snap back. She was correct and some portions of the yellowed turf were replaced.



Catch-up work is well underway as the walls and shrubs are being "scrubbed" for the fall. Area 2 is mostly complete (easier to accomplish as there are few walls).

Amberly along the Nottingham section was completed earlier this week followed by a focus on the areas from

Coventry to Canterbury.

Next along Burchett the hedges and walls across from Amberly Park will be addressed followed by the area from Coventry to Tampa Palms Blvd.... and on down the boulevards.



Other teams are working their way along Tampa Palms Blvd toward Amberly from Stonington. It comes as a surprise to many but Stonington has an expansive entrance, as well, as extensive "land tract" spaces, including those adjacent to the ponds and adjacent to a berm separating the community from the power corridor.

The berm area is of concern due to "sneaky" access to the village. Recently a dead tree was removed and it will be replaced either with a tree or substantial shrubs. Staff spoke to one neighbor about blocking the area, possibly even including small boulders decoratively placed, but the neighbor was convinced that "no one ever comes through that way". It seemed rude to mention the time spent patching vehicle tire damage on the berm so the matter was dropped.







The second a