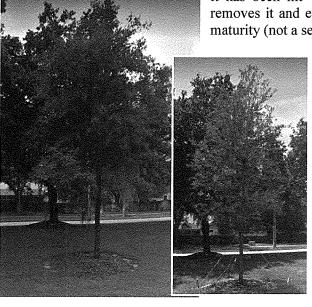

limb systems start dying out)
- Death (Hazardous areas that left alone can fall apart in place.)



Note: the average age at planting for most oak trees was 8-10 years old so today those trees planted during the development years are at a minimum 35-45 years old.

It appears that many of the trees along the boulevards are or may be live oaks and for the most part they are in reasonable shape. These trees are mostly City of Tampa trees, as the City owns many but not all of the medians.

ABM continues to monitor the boulevard. When a tree is declining to a point that it represents a danger, if it has been hit with either a car [it happens] or lightening, ABM removes it and exchanges it for a respectable substitute of sufficient maturity (not a seedling) that will quickly grow and blend in.



The example to the left is on Tampa Palms Blvd (westbound, nearing Amberly Dr).

An oak was hit by a car and damaged to the point that it was not going to survive.

The damaged tree was removed, a replacement installed and that replacement tree is rapidly growing- in and does not look as though there is a "hole" in the presentation along the boulevard.

Tampa Palms may have to do that type of replacement frequently along the boulevard as the trees age or are attacked by a fast-moving SUV.

The safety-pruning of the trees along the paths in Oak Park was finished this week.

While paths through a forest are always a source of unexpected branch fall, they have been made substantially safer under the direction of the arborist provided by Jason Rinard, Joe Samnik.

Mr Samnik also did an exami