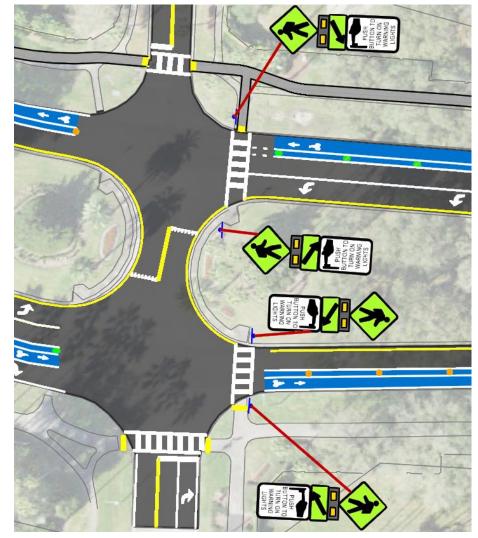

## TAMPA PALMS COMMUNITY DEVELOPMENT DISTRICT

Agenda Package
Board of Supervisors Meeting

Wednesday, October 13, 2021 6:00 P.M.

Compton Park Recreation Building
16101 Compton Drive
Tampa, Florida