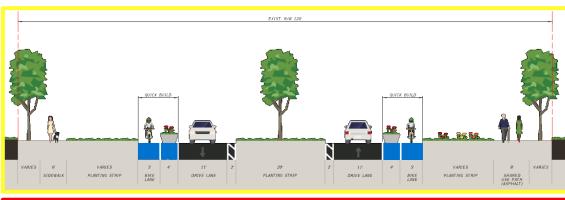

ause traffic delays

#### @ FACT

Roundabouts offer non-stop travel with no waiting at stop signs or traffic signals. Roundabouts accommodate up to 50% more traffic than typical intersections.

#### @ FICTION

Roundabouts are expensive

#### @ FACT

Roundabouts eliminate the cost of traffic signals and signal maintenance.

During power outages, traffic still flows freely.

#### @ FICTION

Roundabouts are bad for business

#### @ FACT

Businesses near roundabouts have seen an increase in sales with more customers who can easily and safely drive, walk, or bike there.

They can also mark a business district or main street.







### North Compton Dr. Roundabout



### South Compton Dr. Roundabout



### **Existing Typical Section**





EXIST. R/W 120





### **Proposed Typical Sections**







#### **Typical Section Limits**









### **Proposed Typical Section**









## Proposed Typical Section – School Queue











## Rectangular Rapid Flashing Beacon (RRFB)

### **Proposed RRFB Locations:**

- Amberly Dr west of Bruce B. Downs
- Amberly Dr east of Bruce B. Downs
- Treeland Court
- Tampa Palms Trail
- Compton Drive (northern intersection)



## Rectangular Rapid Flashing Beacon (RRFB)

- RRFB safety benefits:
  - Pedestrian-activated warning device
  - Draws attention to the crossings
  - Proven to enhance pedestrian safety
  - Improves motorists yielding to pedestrians
  - Increases visibility for those crossing the street
  - Clearly communicates to approaching motorists of pedestrian movements







### **Planning Process**

Data Collection & Analysis Phas