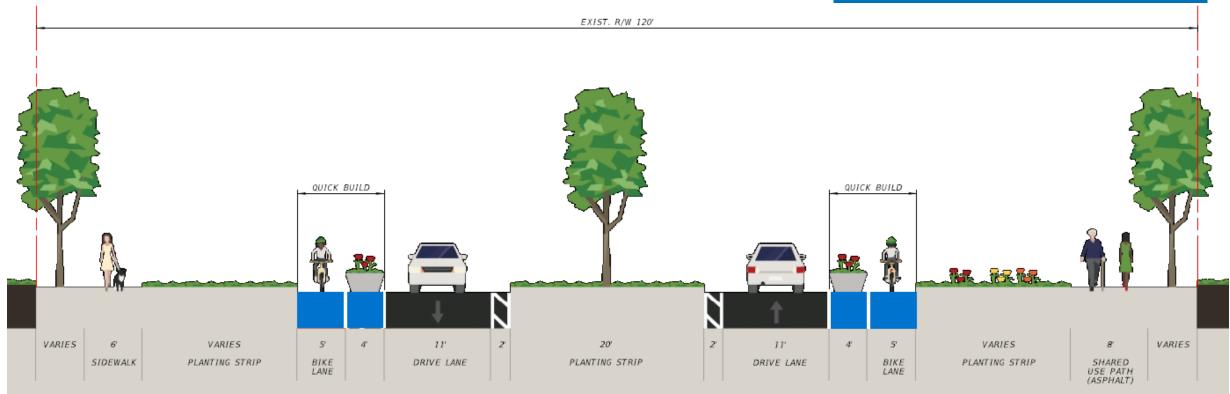

at stop signs or traffic signals. Roundabouts accommodate up to 50% more traffic than typical intersections.

#### @ FICTION

Roundabouts are expensive

#### @ FACT

Roundabouts eliminate the cost of traffic signals and signal maintenance.

During power outages, traffic still flows freely.

#### @ FICTION

Roundabouts are bad for business

#### @ FACT

Businesses near roundabouts have seen an increase in sales with more customers who can easily and safely drive, walk, or bike there.

They can also mark a business district or main street.







### North Compton Dr. Roundabout



### South Compton Dr. Roundabout



### **Existing Typical Section**





EXIST. R/W 120





### **Proposed Typical Sections**







#### **Typical Section Limits**









### **Proposed Typical Section**









## Proposed Typical Section – School Queue











## Rectangular Rapid Flashing Beacon (RRFB)

### **Proposed RRFB Locations:**

- Amberly Dr west of Bruce B. Downs
- Amberly Dr east of Bruce B. Downs
- Treeland Court
- Tampa Palms Trail
- Compton Drive (northern intersection)



## Rectangular Rapid Flashing Beacon (RRFB)

- RRFB safety benefits:
  - Pedestrian-activated warning device
  - Draws attention to the crossings
  - Proven to enhance pedestrian safety
  - Improves motorists yielding to pedestrians
  - Increases visibility for those crossing the street
  - Clearly communicates to approaching motorists of pedestrian movements







### **Planning Process**

Data Collection & Analysis Phase \_\_\_\_\_



Finalized
Preliminary
Engineering Report



### Mail or Email Your