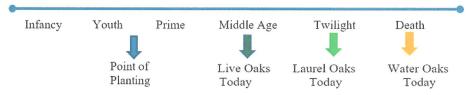

mostly naturally occurring), all of the tree locations enjoyed in Tampa Palms are in the classification of "urban", even without skyscrapers.

The tree above left is a "seedling" oak, ready to plant and slightly smaller than those of the caliper that were required for planting in Tampa Palms. (Pix from Auburn U). This tree is already 7-10 years old.

It has been established that there are very specific stages in the growth of any tree:

- Infancy (Seedlings)
- Youth (Trees mature enough to draw or source own water or nutrients from the soil, often planted at this point)
- Prime (Round-topped crowns, filled with long, strong branches)
- Twilight (Gaps start appearing in the canopy as the major limb systems start dying out)
- Death (Hazardous areas that left alone can fall apart in place.)



Note: the average age at planting for most oak trees was 8-10 years old so today those trees planted during the development years are at a minimum 35-45 years old.

It appears that many of the trees along the boulevards are or may be live oaks and for the most part they are in reasonable shape. These trees are mostly City of Tampa trees, as the City owns many but not all of the medians.

ABM continues to monitor the boulevard. When a tree is declining to a point that it represents a danger, if it has been hit with either a car [it happens] or lightening, ABM removes it and exchanges it for a respectable substitute of sufficient maturity (not a seedling) that will quickly grow and blend in.



The example to the left is on Tampa Palms Blvd (westbound, nearing Amberly Dr).

An oak was hit