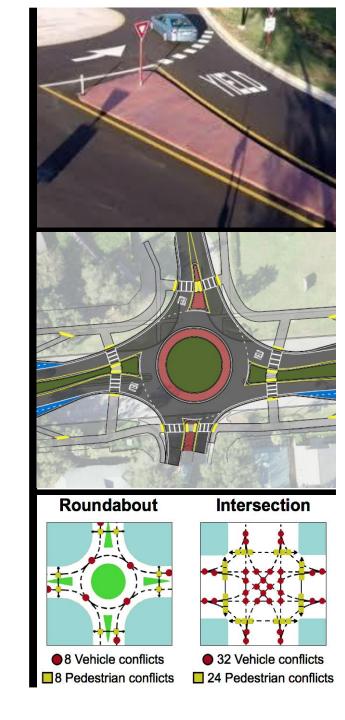

eallocating pavement and rightof-way space to better serve the context of the roadway and goals of the community.
- Tampa Palms Blvd. has more space dedicated to through vehicle traffic than is needed based upon the existing traffic volume.
- Right-sizing would create a safer street and allow for other modes.

### **Roundabout Benefits**

- Reduces vehicle conflict points from 32 to 8 conflict points (a 75% reduction)
- Increases awareness of drivers
- Reduces the travel speed
- One-directional travel
- No running the stop sign



### **Roundabout Benefits (Cont.)**

- Studies by the Insurance Institute for Highway Safety show:
  - 37% reduction in OVERALL collisions
  - 75% reduction in INJURY collisions
  - 90% reduction in FATALITY collisions
  - 40% reduction in PEDESTRIAN collisions





### Roundabout Benefits (Cont.)



#### ROUNDABOUTS FICTION VS. FACT

#### @ FICTION

Roundabouts are unsafe

#### @ FACT

Roundabouts are safe. They have fewer and less severe crashes, 90% fewer deaths and 75% fewer injuries.

In roundabouts, drivers cannot run red lights or stop signs.

Roundabouts can be used in various intersection types.

#### @ FICTION

Roundabouts are dangerous for pedestrians and bicyclists

#### @ FACT

Roundabouts have up to 40% fewer incidents with pedestrians and cyclists.

#### @ FICTION

Roundabouts cause traffic delays

#### @ FACT

Roundabouts offer non-stop travel with no waiting at stop signs or traffic signals. Roundabouts accommodate up to 50% more traffic than typical intersections.

#### @ FICTION

Roundabouts are expensive

#### @ FACT

Roundabou