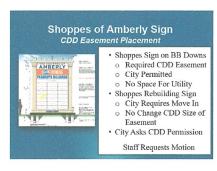

e portion that applied to CDD parks. This 14

15 will provide both an improvement in service and management of costs.

On MOTION by Mr. Gibson, SECONDED by Mr. Oneal, WITH ALL IN FAVOR, the Board approved the agreement to move to a shared community-based roving guard with Securitas with costs born by the CDD solely for the services to CDD-owned parks.

18 19 20

21

22

23

24

25

26

27

28

29

30

16 17

#### **Shoppes of Amberly Sign**

Ms. Wilson presented the information regarding the easement granted to the Shoppes of Amberly nearly twenty years ago by the CDD and has become an issue as the owners wish to reconstruct the sign. It was determined that when the original sign was built, it intruded on / over a utility easement that runs adjacent to the BB Downs ROW. The reconstructed



sign will have to be moved in 7.5 feet to clear the utility easement. The new sign will still fit in the previously granted easement which does not need to be changed. To make certain all parties were aware of the changes, the City asked that the CDD approved the relocation within the previously granted easement.

On MOTION by Ms. Falkowitz, SECONDED by Mr. Schoolfield, WITH ALL IN FAVOR, 31 32

the Board approved the necessary relocation of the Shoppes of Amberly sign within the

33 boundaries of the existing and previously granted easement.

#### ♦ City of Tampa Budget/ Tampa Palms Blvd

Ms. Wilson reported that although the repaving of Tampa Palms Blvd had not been included in the 2022 Budget, the Mayor had worked with Councilman Viera and the money had been secured by the Mayor.



#