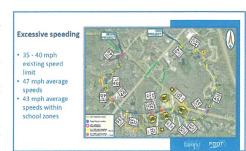

mpa Palms Blvd. The plan that they came up with combined their survey, traffic volume and limited citizen input.

The City disclosed that their data indicated that:

- The traffic volumes fell below the limits that demand two travel lanes.
- That the roadway width in Tampa Palms was insufficient to shape it as the City has done in Tampa Palms North with a marked bike lane and two travel lanes.
- That speed data indicated excessive speed
  - 43 average in school zones (? if during school and / or near Chiles which is not part of the project)
  - o 47 average for the boulevard other than in school zone

Notably; of the 4-mile loop under consideration, 3 miles of that loop enjoys a 40 mph speed limit.

Many drivers wish that BB Downs speeds were merely 7 MPH over the posted limit of 45 MPH.



The city proposes a number of improvements designed in the main to slow speeding.

- Removing one travel lane
- Creating a bike lane from the former outside travel lane
  - O Separating the travel lane from the bike lane by concrete dividers. Planters are unlikely a/c:
    - Cost to provide plant materials (est \$100K annually for 4 miles)
    - Cost to keep concrete clean & repaired when hit, broken or scuffed









o Separating the travel lane from the bike lane for the school queue areas by plastic dividers



Many / most are less than attractive or effective



- Creating roundabouts (Compton Dr north and south)
   Roundabouts were reviewed from the perspective of how
   they substantially reduced crossing conflicts which are
   often crash points and prevent stop sign running (no