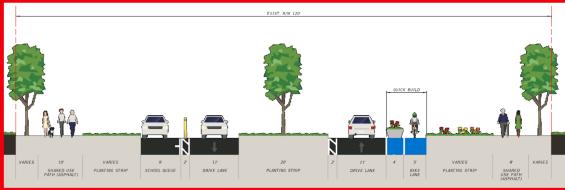

se traffic delays

#### @ FACT

Roundabouts offer non-stop travel with no waiting at stop signs or traffic signals. Roundabouts accommodate up to 50% more traffic than typical intersections.

#### @ FICTION

Roundabouts are expensive

#### @ FACT

Roundabouts eliminate the cost of traffic signals and signal maintenance.

During power outages, traffic still flows freely.

#### @ FICTION

Roundabouts are bad for business

#### @ FACT

Businesses near roundabouts have seen an increase in sales with more customers who can easily and safely drive, walk, or bike there.

They can also mark a business district or main street.







### North Compton Dr. Roundabout



### South Compton Dr. Roundabout



### **Existing Typical Section**





EXIST. R/W 120





### **Proposed Typical Sections**







#### **Typical Section Limits**









### **Proposed Typical Section**









## Proposed Typical Section – School Queue











## Rectangular Rapid Flashing Beacon (RRFB)

### **Proposed RRFB Locations:**

- Amberly Dr west of Bruce B. Downs
- Amberly Dr east of Bruce B. Downs
- Treeland Court
- Tampa Palms Trail
- Compton Drive (northern intersection)



## Rectangular Rapid Flashing Beacon (RRFB)

- RRFB safety benefits:
  - Pedestrian-activated warning device
  - Draws attention to the crossings
  - Proven to enhance pedestrian safety
  - Improves motorists yielding to pedestrians
  - Increases visibility for those crossing the street
  - Clearly communicates to approaching motorists of pedestrian movements







### **Planning Process**

Data Collection & Analysis Phase