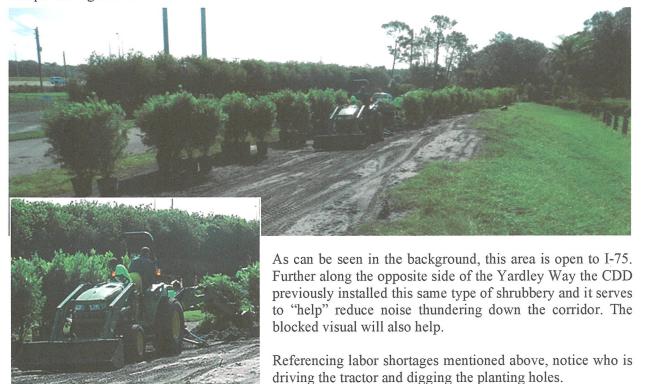

## TAMPA PALMS COMMUNITY DEVELOPMENT DISTRICT

Agenda Package
Board of Supervisors Meeting

Wednesday, October 13, 2021 6:00 P.M.

Compton Park Recreation Building
16101 Compton Drive
Tampa, Florida