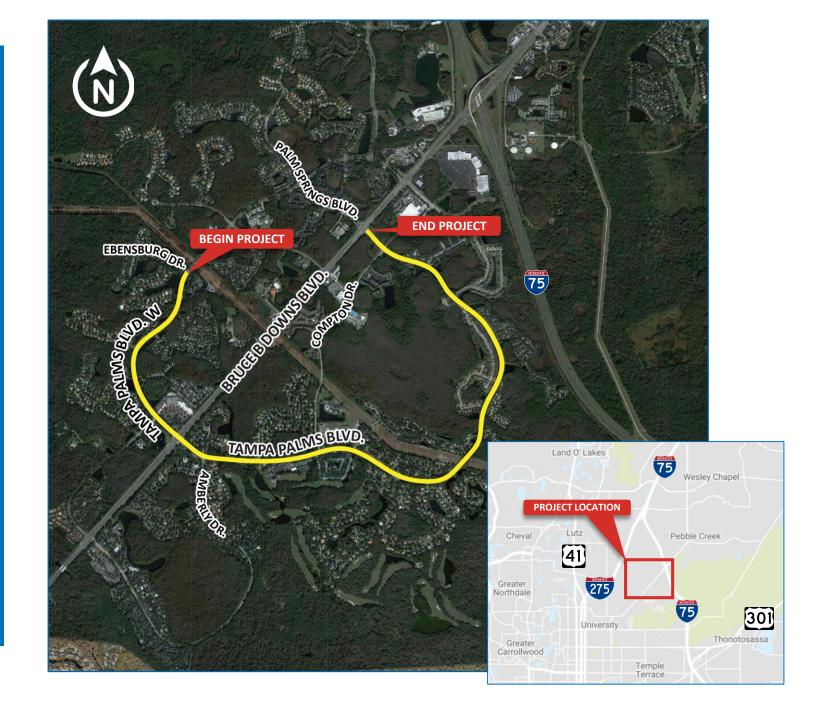

## TAMPA PALMS COMMUNITY DEVELOPMENT DISTRICT

Agenda Package
Board of Supervisors Meeting

Wednesday, October 13, 2021 6:00 P.M.

Compton Park Recreation Building
16101 Compton Drive
Tampa, Florida