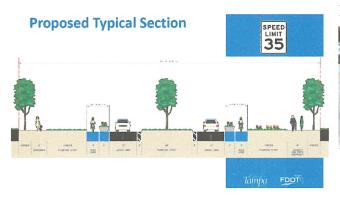

icated excessive speed
  - 43 average in school zones (? if during school and / or near Chiles which is not part of the project)
  - o 47 average for the boulevard other than in school zone

Notably; of the 4-mile loop under consideration, 3 miles of that loop enjoys a 40 mph speed limit.

Many drivers wish that BB Downs speeds were merely 7 MPH over the posted limit of 45 MPH.



The city proposes a number of improvements designed in the main to slow speeding.

- Removing one travel lane
- Creating a bike lane from the former outside travel lane
  - O Separating the travel lane from the bike lane by concrete dividers. Planters are unlikely a/c:
    - Cost to provide plant materials (est \$100K annually for 4 miles)
    - Cost to keep concrete clean & repaired when hit, broken or scuffed









o Separating the travel lane from the bike lane for the school queue areas by plastic dividers



Many / most are less than attractive or effective



- Creating roundabouts (Compton Dr north and south)
   Roundabouts were reviewed from the perspective of how
   they substantially reduced crossing conflicts which are
   often crash points and prevent stop sign running (no stop
   signs on Tampa Palms Blvd in Tampa Palms but there is
   one in TPOST 3).
- Pedestrian-activate flashing beacons to be placed at several intersections
  - o Amberly Dr west of Bruce B. Downs
  - o Amberly Dr east of Bruce B. Downs
  - Treeland Court (County Club )
  - o Tampa Palms Trail (? TECO Easement)
  - o Compton Drive (northern intersection)



- Reduces vehicle conflict points from 32 to 8 conflict