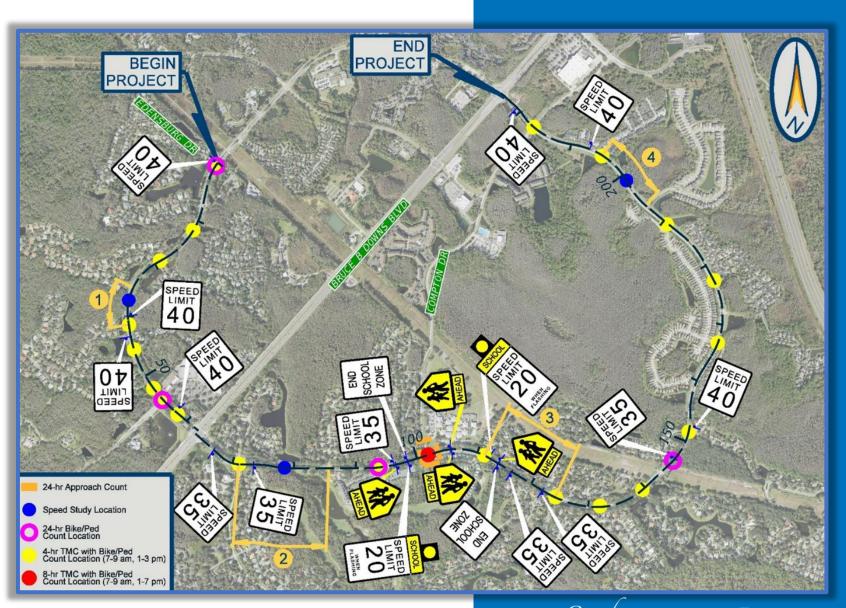

## TAMPA PALMS COMMUNITY DEVELOPMENT DISTRICT

Agenda Package
Board of Supervisors Meeting

Wednesday, October 13, 2021 6:00 P.M.

Compton Park Recreation Building
16101 Compton Drive
Tampa, Florida