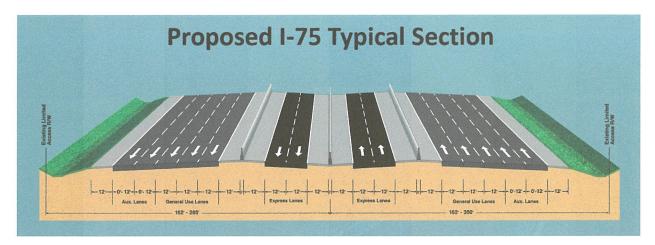

.

The beds flooded, the conservation area flooded and the repairs were messy but it is now restored.



There are numerous major breaks of irrigation mainlines in Tampa Palms. Numerous (though not the Turnbury break) are caused by vehicles (often utility company vehicles) parking on the ROW. The CDD shares the utility easements with many others and there is nowhere else to move these mainlines, even if the millions of dollars it would cost were available.... so we suffer and fix!

#### Projects Underway to Make Tampa Palms Better

It has been no secret that I-75 will receive the gift of four new travel lanes (two in each direction) to provide limited access special use lanes (SUL). These lanes will unquestionably be a boon to Tampa Palms and New Tampa commuters. The noise - not so much.



The additional traffic, and even the temporary construction noise, could have a detrimental effect on the villages from the Estates of River Park to Tremont and The Enclave to Stonington and beyond as noise rolls up the transmission corridor.

Last year a project was initialed along the end of Yardley along the corridor boundary where the developerplanted oak trees were removed and the balance of the shrubbery was not thriving. Due in part to limited supply of nursery products, that work was not completed last year and is only now moving toward completion right now.



#### The Reserve

Without question, the Reserve is Tampa Palms' premier village. There is work to be done at the entry to clean the brick: mildew and dirt are particularly obvious in the places where either irrigation hits