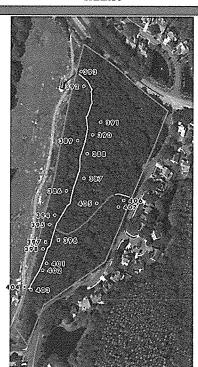

.

While paths through a forest are always a source of unexpected branch fall, they have been made substantially safer under the direction of the arborist provided by Jason Rinard, Joe Samnik.

Mr Samnik also did an examination of the trees in and along Compton Park.

Most alarmingly his evaluation noted that some 35 trees had declined to a point where they represent a hazard and must be removed.

Three of the trees in question are along Compton Drive and are on the CDD strip of land that runs along Compton. The CDD will handle those.

The permitting process can be long so staff contacted the City and referred the matter, including the assessment to the chief forester, Eric Mueck. He noted that the arborist used by Tampa Palms is the arborist used by the City their expert witness. CHARTS



Assignment: Oak Park at Tampa Palms Author: Joseph R. Samnik Certified Arborist, #SO-0408, TRAQ Licensed – Bureau of Entomology, #7774 The community-based roving security guard coverage is in the implementation stages:

- The park attendants in place have been apprised of the change
  - o Those "rangers" in River Park were advised that Securitas has numerous positions open and they would be considered if they wished to apply. (Not for the TP rovers)
  - o The Securitas guard at Amberly is being reassigned
- The roving guards are in place
- The guards are learning the routes

The system will be fully implemented Nov 1.

The tree trimming work in Oak Park has been completed and the paths should be much safer.

One resident stated that the workers were *reckless* endangering tortoises when