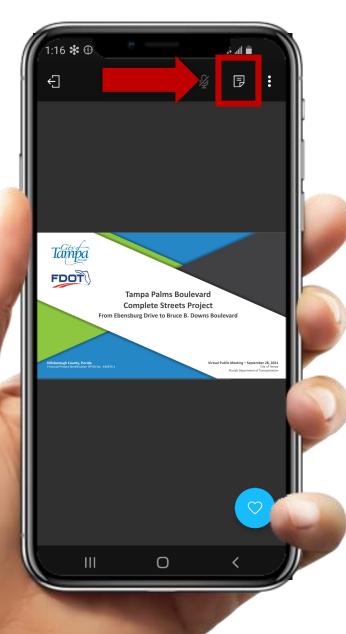

In an abundance of caution due to Covid concerns and in consideration of the fact that many of the Board Members may be attending virtually, no documents or other media will be accepted for distribution at the CDD meeting. If documents are brought to the meeting, they may be left for digitization and later distribution.