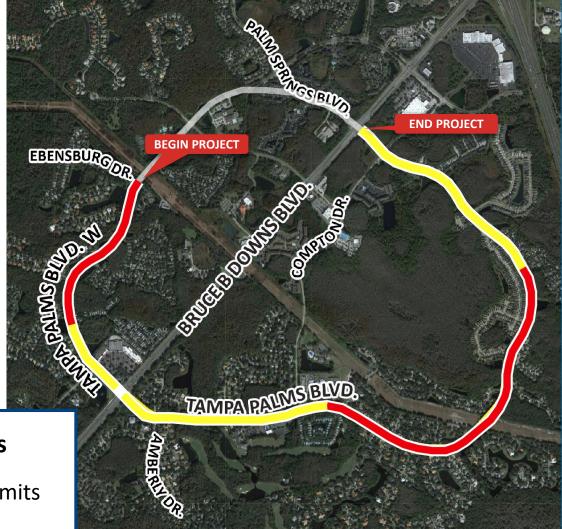

## TAMPA PALMS COMMUNITY DEVELOPMENT DISTRICT

Agenda Package
Board of Supervisors Meeting

Wednesday, October 13, 2021 6:00 P.M.

Compton Park Recreation Building
16101 Compton Drive
Tampa, Florida