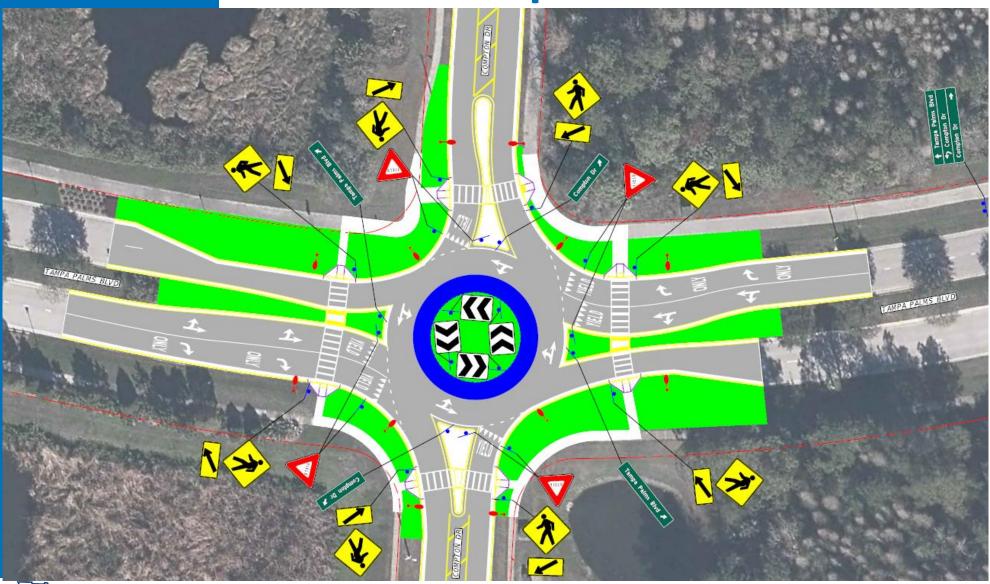

## TAMPA PALMS COMMUNITY DEVELOPMENT DISTRICT

Agenda Package
Board of Supervisors Meeting

Wednesday, October 13, 2021 6:00 P.M.

Compton Park Recreation Building
16101 Compton Drive
Tampa, Florida